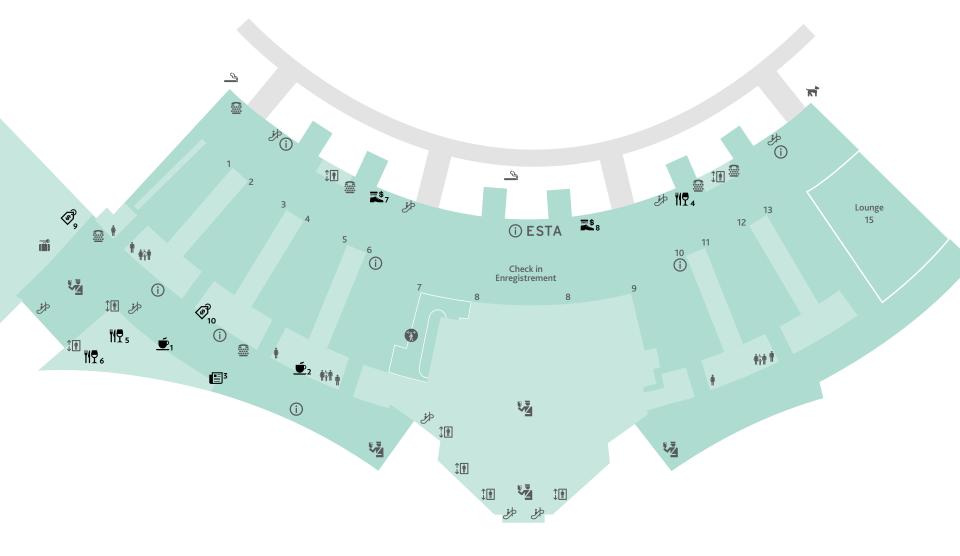

# **TERMINAL 1**

Before Security Level 3

# T1 RETAIL INDEX

- CAFÉS & SNACKS
- Starbucks
- 2 Subway
- NEWS & BOOKS
- **3** Relay
- RESTAURANTS & BARS
- Caplansky's Deli
- Paramount
- Swiss Chalet

## RETAIL SERVICES

- Travelex Currency Exchange
- Travelex Currency Exchange

# SPECIALTY STORES

- **9** Samsonite
- 10 The Source Vending Machine

### SERVICES

- ♦ Women's Bathroom Men's Bathroom
- **†** Family Bathroom
- (i) Info
- **Escalator**
- ‡ Elevator

- Bus Bay
- Security Screening Connection Centre
- Smoking Area
- Pet Relief
- Baggage Storage